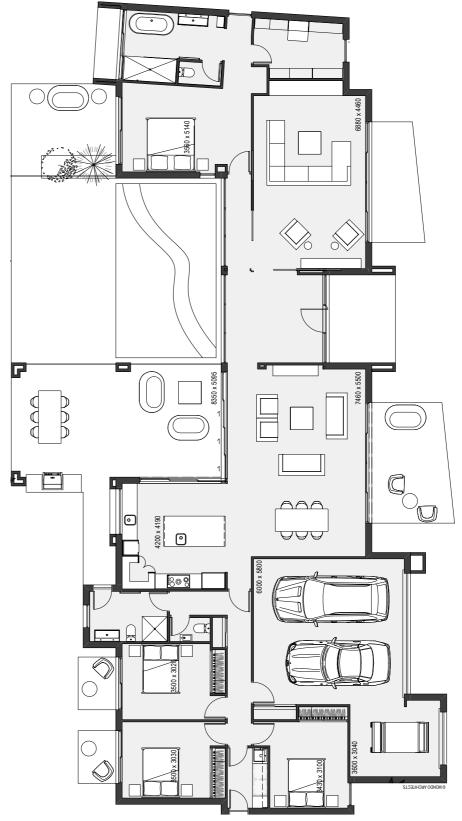

# **FLOOR PLANS**

INTERNAL LIVING 288m<sup>2</sup>

EXTERNAL LIVING 81m<sup>2</sup>

TOTAL 369m<sup>2</sup>

LAND SIZE 782m<sup>2</sup>

DISCLAIMER: Please note that whilst every care is taken to ensure the contents of this brochure are correct, this information is to be used as a guide only. Purchasers need to rely on their own enquirers and refer to contract of sale. Quay lines are subject to final approval.