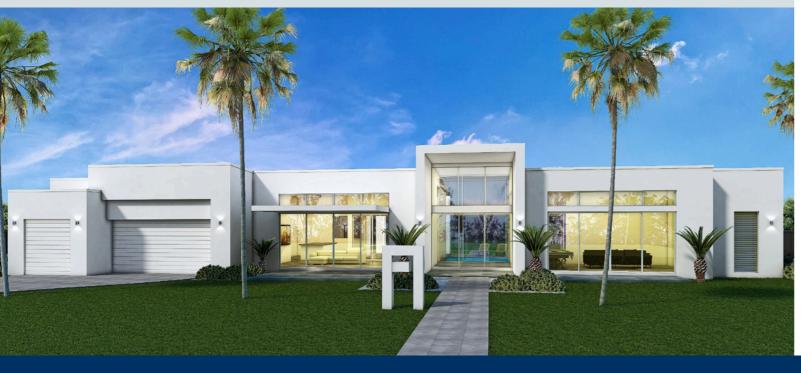

## **EXTERIOR DETAILING**

- Rendered masonry walls
- Lightweight cladding
- Undercover outdoor patio and porch
- Aluminium windows with insect screens to operable windows
- Feature driveways
- Quality landscaping to front & rear yards
- Instantaneous hot water system
- Clothes line
- Tilt-up masonry fence to side & rear boundaries
- TV antenna
- Remote controlled garage doors
- Swimming pool to rear yard with glass fencing