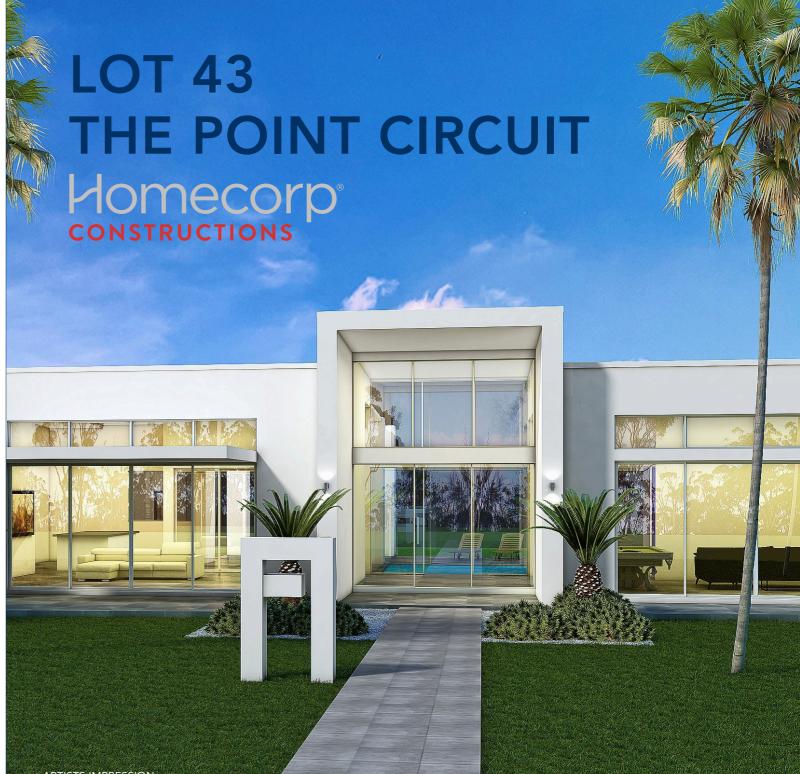

SANCTUARYCOVE.COM 07 5577 6500 GPEREZ-ARCEO@MULPHA.COM.AU

**SANCTUARY COVE SALES CENTRE** // Jabiru House, Masthead Way, Sanctuary Cove
Open Monday to Friday 8.30am - 5pm and Saturday & Sunday 10am - 4pm // Take exit 57 off the M1





SANCTUARY COVE.

One day is never enough

SANCTUARYCOVE.COM | 07 5577 6500 GPEREZ-ARCEO@MULPHA.COM.AU | 0457 702 802

# **SPECIFICATIONS & INCLUSIONS**

## **EXTERIOR DETAILING**

- Rendered masonry walls
- Lightweight cladding
- Undercover outdoor patio and porch
- Aluminium windows with insect screens to operable windows
- Feature driveways
- Quality landscaping to front & rear yards
- Instantaneous hot water system
- Clothes line
- Tilt-up masonry fence to side & rear boundaries
- TV antenna
- Remote controlled garage doors
- Swimming pool to rear yard with glass fencing

## BATHROOM / ENSUITE

- Full height wall tiling
- Semi-frameless shower screens
- Quality chrome tapware
- Generous vanities & storage

#### **INTERIORS**

- Generous ceiling heights (minimum 2.7m to living rooms)
-